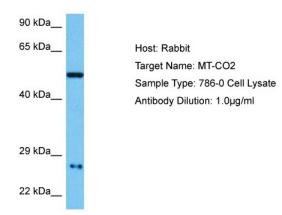

## **Product images:**

Host: Rabbit

Target Name: MT-CO2

Sample Tissue: Human 786-0 Whole Cell lysates

Antibody Dilution: 1ug/ml