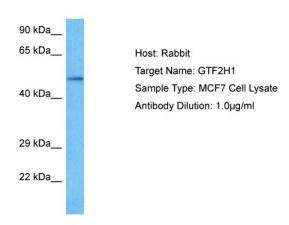

## **Product images:**

Host: Rabbit

Target Name: GTF2H1

Sample Tissue: Human MCF7 Whole Cell lysates

Antibody Dilution: 1ug/ml