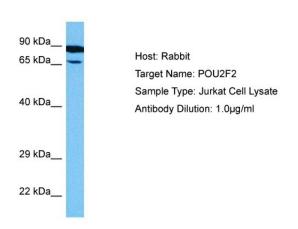

**Stability:** Shelf life: one year from despatch.

Predicted Protein Size: 66 kDa

Gene Name: POU class 2 homeobox 2

**Database Link:** <u>NP 001193954.1</u>

Entrez Gene 5452 Human

P09086-5

**Background:** The protein encoded by this gene is a homeobox-containing transcription factor of the POU

## **Product images:**

Host: Rabbit

Target Name: POU2F2

Sample Tissue: Human Jurkat Whole Cell lysates

Antibody Dilution: 1ug/ml