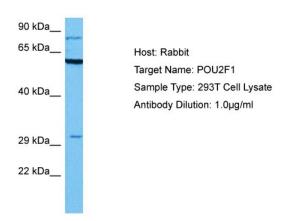

## **Product images:**

Host: Rabbit

Target Name: POU2F1

Sample Tissue: Human 293T Whole Cell lysates

Antibody Dilution: 1ug/ml