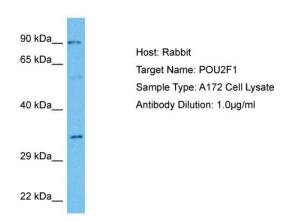

## **Product images:**

Host: Rabbit

Target Name: POU2F1

Sample Tissue: Human A172 Whole Cell lysates

Antibody Dilution: 1ug/ml