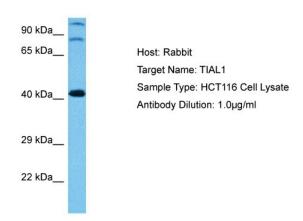

# **Product images:**

Host: Rabbit Target Name: TIAL1

Sample Tissue: Human HCT116 Whole Cell

lysates

Antibody Dilution: 1ug/ml