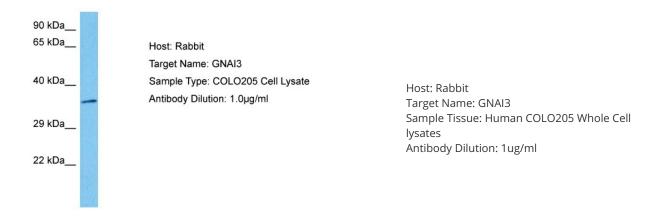

### **GNAI3 Rabbit Polyclonal Antibody - TA362502**

**Protein Families:** Druggable Genome

**Protein Pathways:** Axon guidance, Chemokine signaling pathway, Gap junction, Leukocyte transendothelial

migration, Long-term depression, Melanogenesis, Progesterone-mediated oocyte maturation,