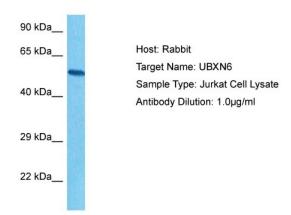

## **Product images:**

Host: Rabbit

Target Name: UBXN6

Sample Tissue: Human Jurkat Whole Cell lysates

Antibody Dilution: 1ug/ml