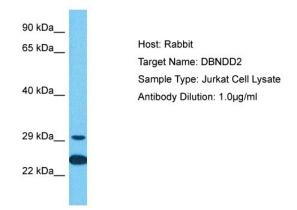

## **Product images:**

Host: Rabbit Target Name: DBNDD2 Sample Tissue: Human Jurkat Whole Cell lysates Antibody Dilution: 1ug/ml

This product is to be used for laboratory only. Not for diagnostic or therapeutic use. ©2024 OriGene Technologies, Inc., 9620 Medical Center Drive, Ste 200, Rockville, MD 20850, US