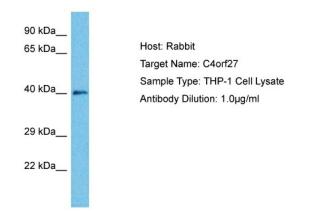

## **Product images:**

Host: Rabbit Target Name: C4ORF27 Sample Tissue: Human THP-1 Whole Cell lysates Antibody Dilution: 1ug/ml

This product is to be used for laboratory only. Not for diagnostic or therapeutic use. ©2022 OriGene Technologies, Inc., 9620 Medical Center Drive, Ste 200, Rockville, MD 20850, US