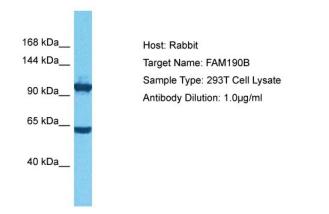

## **Product images:**

Host: Rabbit Target Name: FAM190B Sample Tissue: Human 293T Whole Cell lysates Antibody Dilution: 1ug/ml

This product is to be used for laboratory only. Not for diagnostic or therapeutic use. ©2024 OriGene Technologies, Inc., 9620 Medical Center Drive, Ste 200, Rockville, MD 20850, US