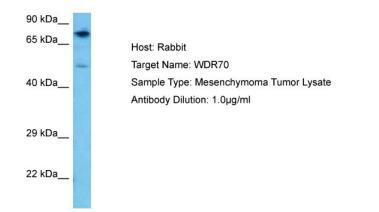

## **Product images:**

Host: Rabbit Target Name: WDR70 Sample Tissue: Human Mesenchymoma Tumor lysates Antibody Dilution: 1ug/ml

This product is to be used for laboratory only. Not for diagnostic or therapeutic use. ©2025 OriGene Technologies, Inc., 9620 Medical Center Drive, Ste 200, Rockville, MD 20850, US