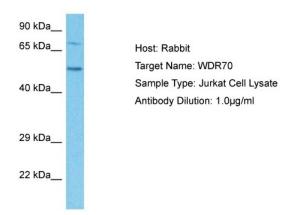

## **Product images:**

Host: Rabbit

Target Name: WDR70

Sample Tissue: Human Jurkat Whole Cell lysates

Antibody Dilution: 1ug/ml