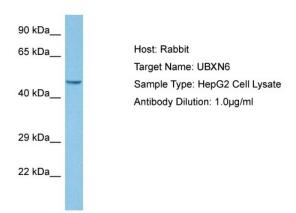

## **Product images:**

Host: Rabbit

Target Name: UBXN6

Sample Tissue: Human HepG2 Whole Cell lysates

Antibody Dilution: 1ug/ml