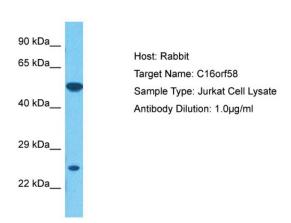

## **Product images:**

Host: Rabbit

Target Name: C16ORF58

Sample Tissue: Human Jurkat Whole Cell lysates

Antibody Dilution: 1ug/ml