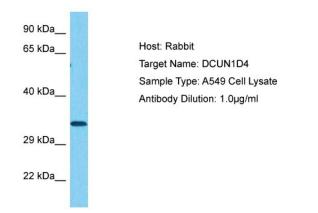

## **Product images:**

Host: Rabbit Target Name: DCUN1D4 Sample Tissue: Human A549 Whole Cell lysates Antibody Dilution: 1ug/ml

This product is to be used for laboratory only. Not for diagnostic or therapeutic use. ©2024 OriGene Technologies, Inc., 9620 Medical Center Drive, Ste 200, Rockville, MD 20850, US