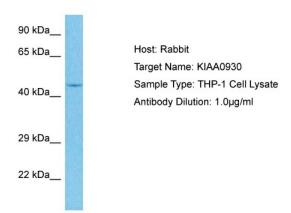

# **Product images:**

Host: Rabbit

Target Name: KIAA0930

Sample Tissue: Human THP-1 Whole Cell lysates

Antibody Dilution: 1ug/ml