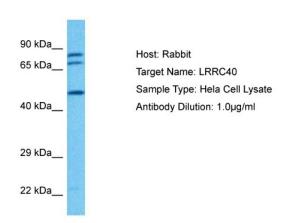

**Stability:** Shelf life: one year from despatch.

Predicted Protein Size: 66 kDa

**Gene Name:** leucine rich repeat containing 40

Database Link: NP 060238.3

Entrez Gene 55631 Human

Q9H9A6

**Background:** The function of this protein remains unknown.

## **Product images:**

Host: Rabbit

Target Name: LRRC40

Sample Tissue: Human Hela Whole Cell lysates

Antibody Dilution: 1ug/ml