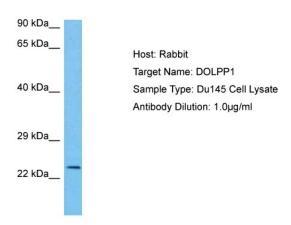

## **Product images:**

Host: Rabbit

Target Name: DOLPP1

Sample Tissue: Human Du145 Whole Cell lysates

Antibody Dilution: 1ug/ml