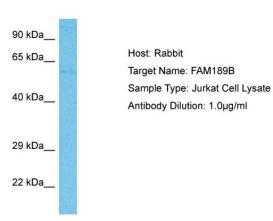

## **Product images:**

Host: Rabbit

Target Name: FAM189B

Sample Tissue: Human Jurkat Whole Cell lysates

Antibody Dilution: 1ug/ml