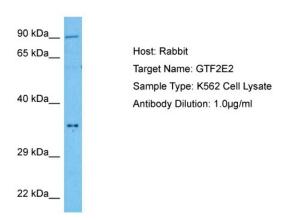

**Stability:** Shelf life: one year from despatch.

Predicted Protein Size: 32 kDa

**Gene Name:** general transcription factor IIE subunit 2

Database Link: NP 002086.1

Entrez Gene 2961 Human

P29084

**Background:** Recruits TFIIH to the initiation complex and stimulates the RNA polymerase II C-terminal

## **Product images:**

Host: Rabbit

Target Name: GTF2E2

Sample Tissue: Human K562 Whole Cell lysates

Antibody Dilution: 1ug/ml