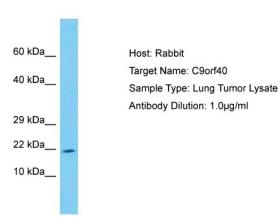

## **Product images:**

Host: Rabbit

Target Name: C9ORF40

Sample Tissue: Human Lung Tumor lysates

Antibody Dilution: 1ug/ml