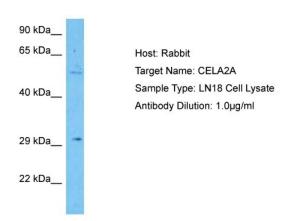

**Stability:** Shelf life: one year from despatch.

Predicted Protein Size: 29 kDa

Gene Name: chymotrypsin like elastase family member 2A

Database Link: NP 254275.1

Entrez Gene 63036 Human

P08217

**Background:** Elastases form a subfamily of serine proteases that hydrolyze many proteins in addition to

## **Product images:**

Host: Rabbit Target Name: CELA2A Sample Tissue: Human LN18 Whole Cell lysates Antibody Dilution: 1ug/ml