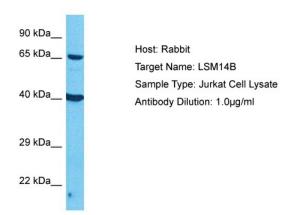

# **Product images:**

Host: Rabbit

Target Name: LSM14B

Sample Tissue: Human Jurkat Whole Cell lysates

Antibody Dilution: 1ug/ml