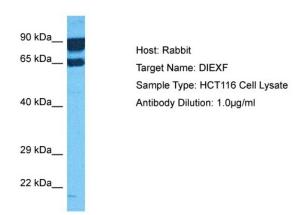

## **Product images:**

Host: Rabbit Target Name: DIEXF

Sample Tissue: Human HCT116 Whole Cell

lysates

Antibody Dilution: 1ug/ml