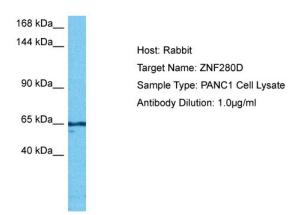

## **Product images:**

Host: Rabbit

Target Name: ZNF280D

Sample Tissue: Human PANC1 Whole Cell lysates

Antibody Dilution: 1ug/ml