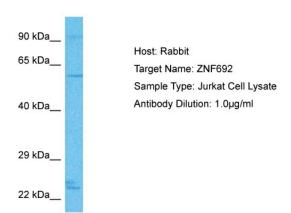

## **Product images:**

Host: Rabbit

Target Name: ZNF692

Sample Tissue: Human Jurkat Whole Cell lysates

Antibody Dilution: 1ug/ml