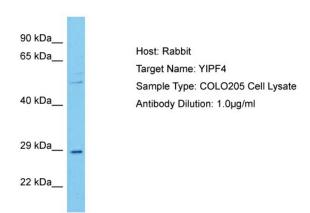

## **Product images:**

Host: Rabbit Target Name: YIPF4

Sample Tissue: Human COLO205 Whole Cell

lysates

Antibody Dilution: 1ug/ml