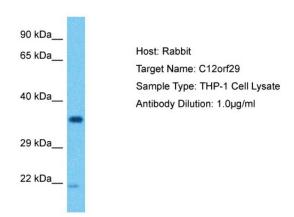

# **Product images:**

Host: Rabbit

Target Name: C12ORF29

Sample Tissue: Human THP-1 Whole Cell lysates

Antibody Dilution: 1ug/ml