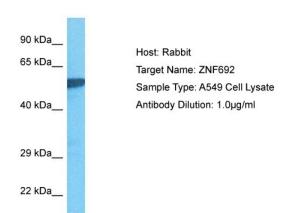

## **Product images:**

Host: Rabbit

Target Name: ZNF692

Sample Tissue: Human A549 Whole Cell lysates

Antibody Dilution: 1ug/ml