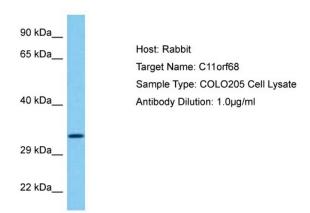

**Stability:** Shelf life: one year from despatch.

Predicted Protein Size: 32 kDa

**Gene Name:** chromosome 11 open reading frame 68

Database Link: <u>NP 001129107.1</u>

Entrez Gene 83638 Human

Q9H3H3-2

**Background:** The function of this protein remains unknown.

## **Product images:**

Host: Rabbit

Target Name: C11ORF68

Sample Tissue: Human COLO205 Whole Cell

ysates

Antibody Dilution: 1ug/ml