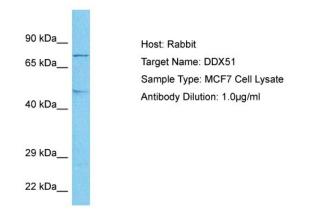

## **Product images:**

Host: Rabbit Target Name: DDX51 Sample Tissue: Human MCF7 Whole Cell lysates Antibody Dilution: 1ug/ml

This product is to be used for laboratory only. Not for diagnostic or therapeutic use. ©2024 OriGene Technologies, Inc., 9620 Medical Center Drive, Ste 200, Rockville, MD 20850, US