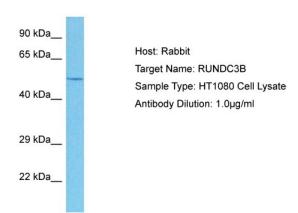

## **Product images:**

Host: Rabbit

Target Name: RUNDC3B

Sample Tissue: Human HT1080 Whole Cell lysates

Antibody Dilution: 1ug/ml