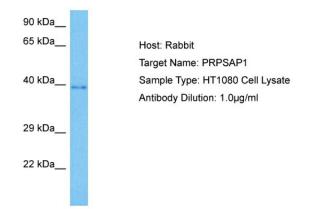

## **Product images:**

Host: Rabbit Target Name: PRPSAP1 Sample Tissue: Human HT1080 Whole Cell lysates Antibody Dilution: 1ug/ml

This product is to be used for laboratory only. Not for diagnostic or therapeutic use. ©2022 OriGene Technologies, Inc., 9620 Medical Center Drive, Ste 200, Rockville, MD 20850, US