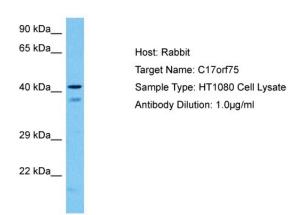

## **Product images:**

Host: Rabbit

Target Name: C17ORF75

Sample Tissue: Human HT1080 Whole Cell lysates

Antibody Dilution: 1ug/ml