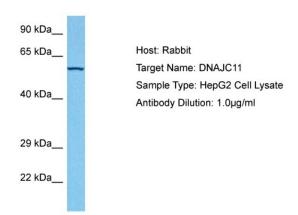

## **Product images:**

Host: Rabbit

Target Name: DNAJC11

Sample Tissue: Human HepG2 Whole Cell lysates

Antibody Dilution: 1ug/ml