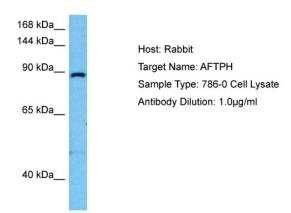

# **Product images:**

Host: Rabbit Target Name: AFTPH

Sample Tissue: Human 786-0 Whole Cell lysates

Antibody Dilution: 1ug/ml