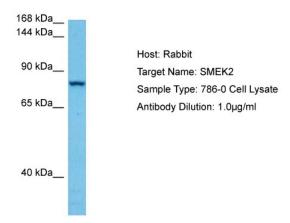

## **Product images:**

Host: Rabbit Target Name: SMEK2

Sample Tissue: Human 786-0 Whole Cell lysates

Antibody Dilution: 1ug/ml