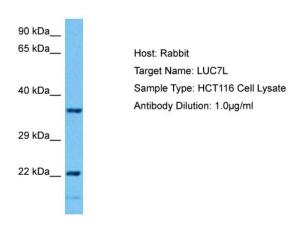

## **Product images:**

Host: Rabbit Target Name: LUC7L

Sample Tissue: Human HCT116 Whole Cell

lysates

Antibody Dilution: 1ug/ml