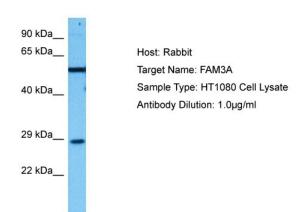

## **Product images:**

Host: Rabbit Target Name: FAM3A

Sample Tissue: Human HT1080 Whole Cell lysates

Antibody Dilution: 1ug/ml