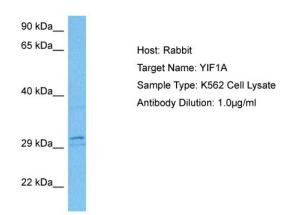

## **Product images:**

Host: Rabbit Target Name: YIF1A

Sample Tissue: Human K562 Whole Cell lysates

Antibody Dilution: 1ug/ml