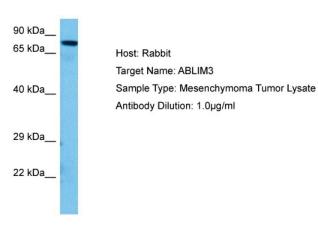

**Stability:** Shelf life: one year from despatch.

Predicted Protein Size: 75 kDa

**Gene Name:** actin binding LIM protein family member 3

**Database Link:** NP 001287944.1

Entrez Gene 22885 Human

O94929

**Background:** The LIM domain is a double zinc finger structure that promotes protein-protein interactions.

## **Product images:**

Host: Rabbit

Target Name: ABLIM3

Sample Tissue: Human Mesenchymoma Tumor

lysates

Antibody Dilution: 1ug/ml