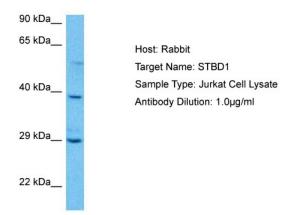

# **Product images:**

Host: Rabbit Target Name: STBD1

Sample Tissue: Human Jurkat Whole Cell lysates

Antibody Dilution: 1ug/ml