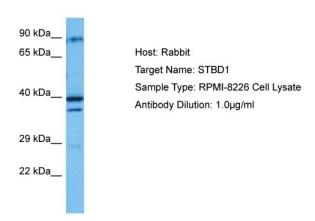

# **Product images:**

Host: Rabbit Target Name: STBD1

Sample Tissue: Human RPMI 8226 Whole Cell

lysates

Antibody Dilution: 1ug/ml