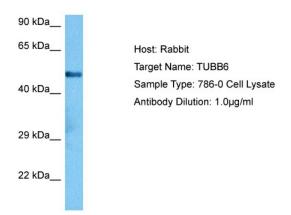

## **Product images:**

Host: Rabbit

Target Name: TUBB6

Sample Tissue: Human 786-0 Whole Cell lysates

Antibody Dilution: 1ug/ml