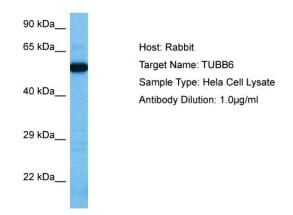

## **Product images:**

Host: Rabbit Target Name: TUBB6 Sample Tissue: Human Hela Whole Cell lysates Antibody Dilution: 1ug/ml

This product is to be used for laboratory only. Not for diagnostic or therapeutic use. ©2022 OriGene Technologies, Inc., 9620 Medical Center Drive, Ste 200, Rockville, MD 20850, US