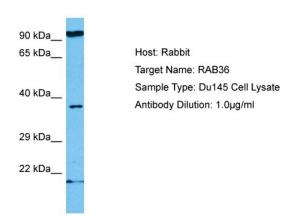

# **Product images:**

Host: Rabbit Target Name: RAB36

Sample Tissue: Human Du145 Whole Cell lysates

Antibody Dilution: 1ug/ml