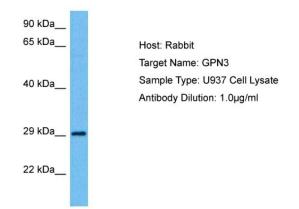

## **Product images:**

Host: Rabbit Target Name: GPN3 Sample Tissue: Human U937 Whole Cell lysates Antibody Dilution: 1ug/ml

This product is to be used for laboratory only. Not for diagnostic or therapeutic use. ©2024 OriGene Technologies, Inc., 9620 Medical Center Drive, Ste 200, Rockville, MD 20850, US