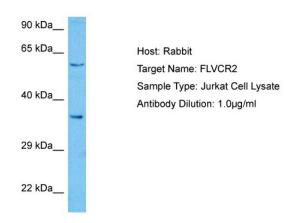

## **Product images:**

Host: Rabbit

Target Name: FLVCR2

Sample Tissue: Human Jurkat Whole Cell lysates

Antibody Dilution: 1ug/ml