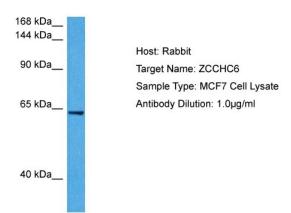

# **Product images:**

Host: Rabbit

Target Name: ZCCHC6

Sample Tissue: Human MCF7 Whole Cell lysates

Antibody Dilution: 1ug/ml